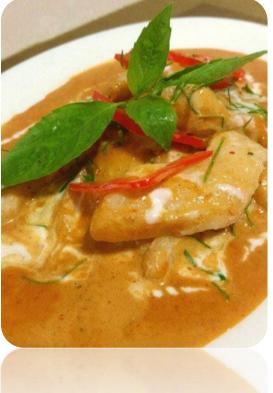

## Red Curry

| Chicken Tofu, Pork, Veggie | 12.00 |
|----------------------------|-------|
| Beef, Shrimp, Combination  | 14.00 |
| Seafood                    | 15.00 |

#### Panang

| Chicken, Tofu, Pork, Veggie | 12.00 |
|-----------------------------|-------|
| Beef, Shrimp, Combination   | 14.00 |
| Seafood                     | 15.00 |
| Ho Mok Ta Lay               | 15.00 |